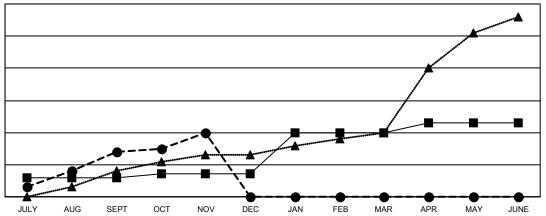

## GOALS AND ACTUAL NEW CLUBS CUMULATIVE

- CURRENT YEAR GOALS FOR NEW CLUBS

- CURRENT YEAR ACTUAL NEW CLUBS

LAST YEAR ACTUAL NEW CLUBS