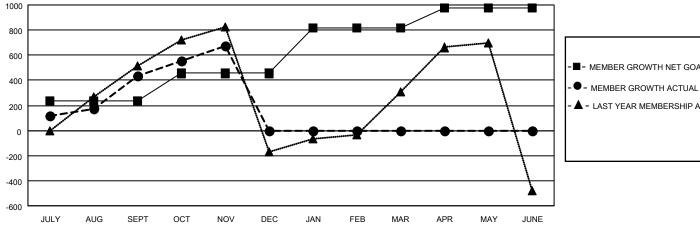

## GMT MONTHLY MEMBERSHIP PROGRESS REPORT

Multiple District 301

Results as of: 11/30/2024 **LOCATION: PHILIPPINES** 

GMT CA 5 - E

| Clubs                 |               |           |               |               | Men                    | nbers                   |                                                    |
|-----------------------|---------------|-----------|---------------|---------------|------------------------|-------------------------|----------------------------------------------------|
| RESULTS FOR 2024-2025 |               |           |               |               | RESULTS FO             | OR 2024-2025            |                                                    |
| QUARTER               | NEW CLUB GOAL | NEW CLUBS | DROPPED CLUBS | QUARTER MEM   | BER GROWTH NET<br>GOAL | MEMBER GROWTH<br>ACTUAL | DROPPED<br>MEMBERS ACTUAL<br>(including transfers) |
| JULY/AUG/SEPT         | 6             | 14        | 4             | JULY/AUG/SEPT | 235                    | 1,164                   | 587                                                |
| OCT/NOV/DEC           | 1             | 6         | 2             | OCT/NOV/DEC   | 220                    | 537                     | 245                                                |
| JAN/FEB/MAR           | 13            | 0         | 0             | JAN/FEB/MAR   | 363                    | 0                       | 0                                                  |
| APR/MAY/JUNE          | 3             | 0         | 0             | APR/MAY/JUNE  | 160                    | 0                       | 0                                                  |

## GOALS AND ACTUAL MEMBERS CUMULATIVE

| <br>MEMBER CROWTH NET COAL |  |
|----------------------------|--|

- LAST YEAR MEMBERSHIP ACTUAL

| DROPPED CLUBS: 6 |     |
|------------------|-----|
| DROPPED MEMBERS  |     |
| DECEASED         | 23  |
| CLUB CANCELLED   | 97  |
| OTHER            | 727 |
| TOTAL            | 847 |